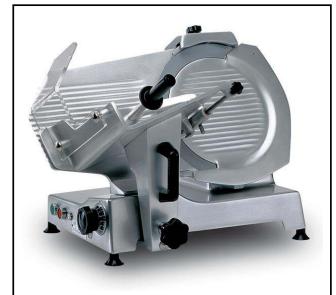

## Food slicers 300 mm Gravity Slicer, belt transmission

| ITEM #  |  |  |
|---------|--|--|
| MODEL # |  |  |
| NAME #  |  |  |
|         |  |  |
| SIS #   |  |  |
| AIA#    |  |  |

601131 (MSG30B)

Gravity Slicer 300mm, belt transmission (230V; 1+N; 50)

#### Item No.

Medium duty slicer for Hotel and Caterina

Base and main components in high polished satin finished anodized aluminium for long lasting, hygiene and ease of cleaning. The blade is in chrome forged steel with blade guard ring for added protection. Model equipped with cut thickness adjusting knob, top mounted sharpener, blade cover and product deflector - easily removable for cleaning. Ventilated blade drive motor. Poly V-belt drive system for quiet operation and economical service. Removable carriage system permanently lubrificated with automatic clutch. IP42 water protection.

#### **Main Features**

- Manual gravity slicer.
- Slice thickness from 0 to 15 mm.
- Cut thickness-adjusting knob (millimeter adjustment).
- Belt driven transmission.
- Ventilated blade drive motor designed for continuous use, with Poly V-belt drive system for quiet operation and economical service.
- Removable carriage system permanently lubrificated with automatic clutch.
- Top-mounted stone blade sharpener and cover blade easy to remove.
- Supplied with blade removal tool.
- Highest degree of safety in functioning, cleaning and maintenance.
- Cutting capacity for 300 mm model: -square: 190x190 mm