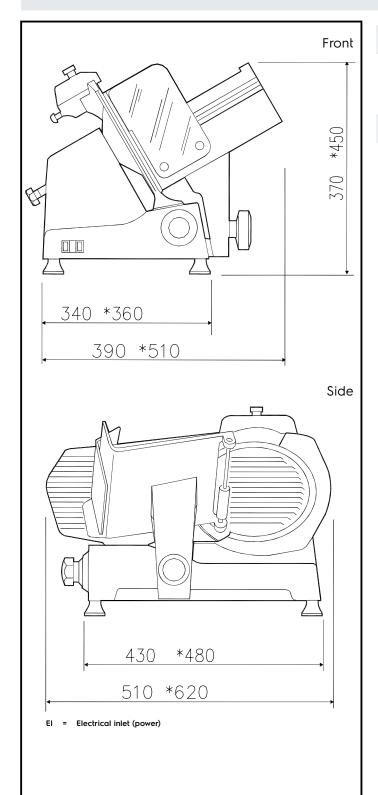

### **Key Information:**

External dimensions, Width: 620 mm
External dimensions, Depth: 510 mm
External dimensions, Height: 450 mm
Net weight (kg): 30